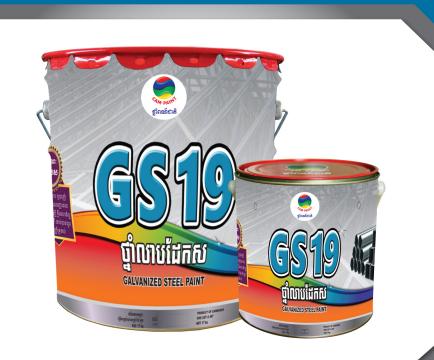

GS19 គឺជាប្រភេទថ្នាំប្រេងលាបផ្ទាល់លើដែកស (Galvanized steel) ដែលផ្សំឡើងពីកាវ និងសារធាតុបន្ថែមដែលមានលក្ខណៈពិសេសធន់នឹងអាកាស ធាតុ ស្វិតរឹងមាំ និងតោងជាប់បានល្អ។ GS19 មានពណ៌ជាច្រើនសម្រាប់ជ្រើសរើស ដូចមានក្នុងកាតាឡូក (Catalogue) ថ្នាំប្រេង M33 របស់ក្រុមហ៊ុនយើង។