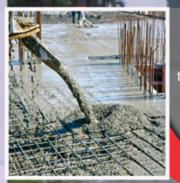

In this picture CL-10 used to mix with nomal mortar as substrate of the bathroom in order to improve adhesion and bonding strength of mortar and especially prevent water ingress.

In case concrete located in salted or polluted water that can affect its durability, **Latex** should be used in concrete to make sure that the concrete can be protected from its surrounded environment.