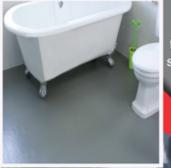

In this picture CL-10 used to mix with nomal mortar as substrate of the bathroom in order to improve adhesion and bonding strength of mortar and especially prevent water ingress.

In case concrete located in salted or polluted water that can affect its durability, **Latex** should be used in concrete to make sure that the concrete can be protected from its surrounded environment.