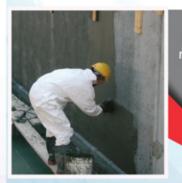

# Water Proofing Membrane

Used as water proofing membrane for both vertical and horizontal substrates.

This photo is the swimming pool used **NO MORE LEAK** water-proofing membrane.

The activity of applying water-proofing membrane in bathroom using **NO MORE LEAK**.