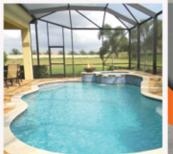

# Water Proofing Membrane

Used as water proofing membrane for both vertical and horizontal substrates.

This photo is the swimming pool used **NO MORE LEAK** water-proofing membrane.

The activity of applying water-proofing membrane in bathroom using **NO MORE LEAK**.