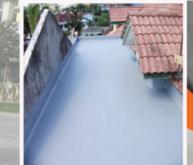

# Water Proofing Membrane

Used as water proofing membrane for both vertical and horizontal substrates.

This photo is the swimming pool used **NO MORE LEAK** water-proofing membrane.

The activity of applying water-proofing membrane in bathroom using **NO MORE LEAK**.